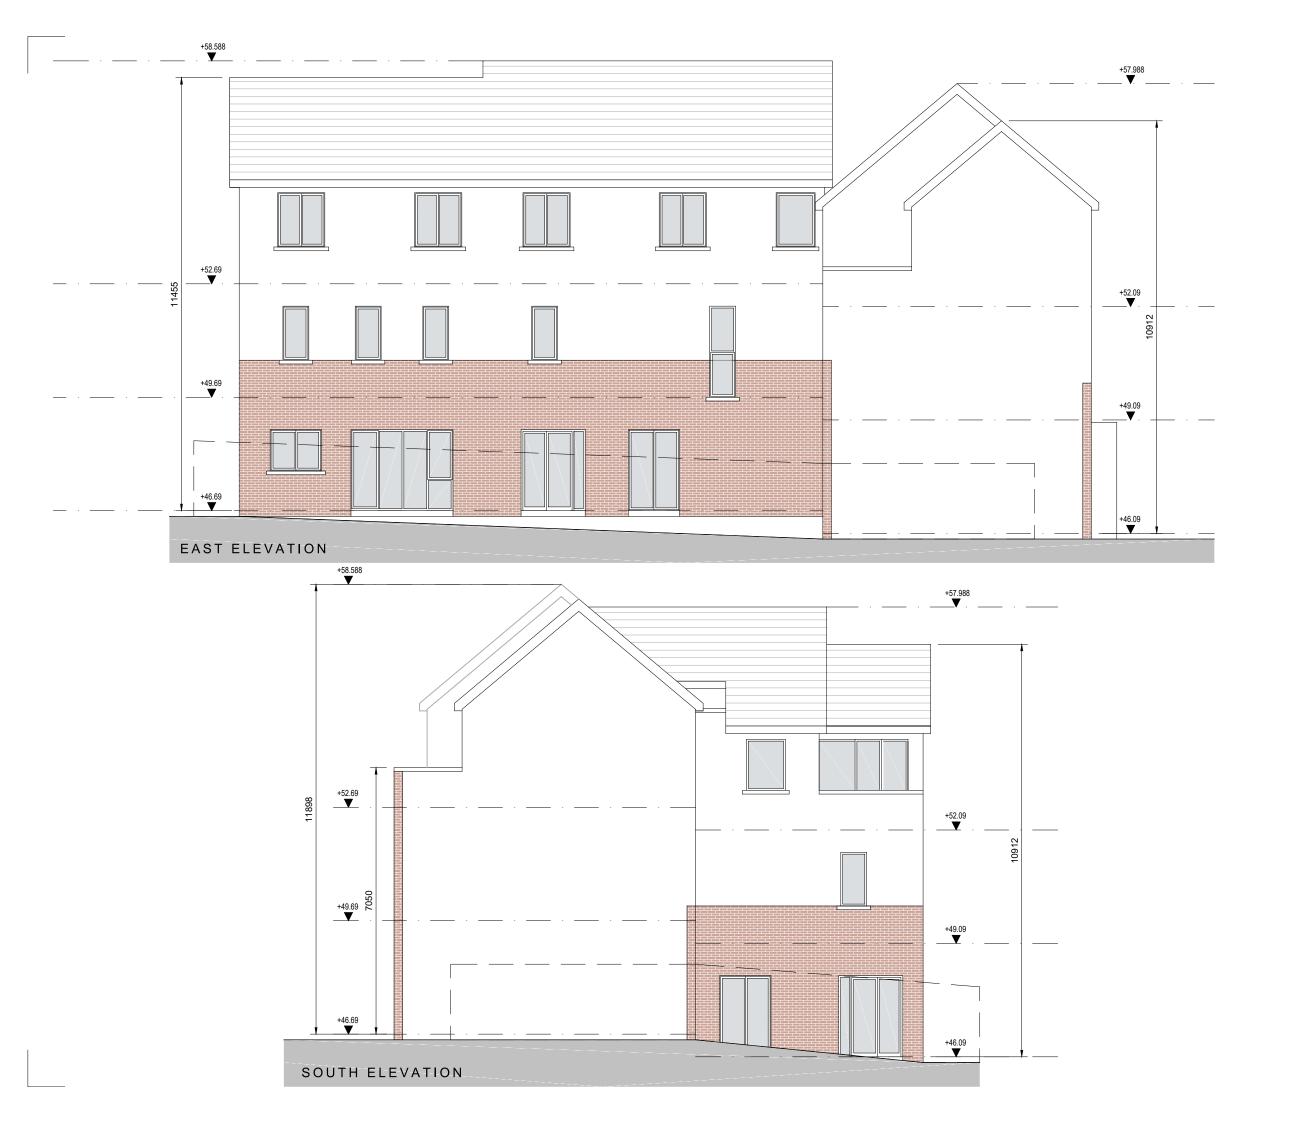

## Notes:

All dimensions in millimetres

External Finishes:

Fibre-cement slates.

Painted render finish

Selected facing brick

Windows: uPVC or timber framed

Gutters/downpipes: uPVC or aluminium

Front Door: Selected coloured composite or painted timber door with fanlight and/or sidelight and/or glazed light in leaf

Corner Block CB5E

Courtyard Elevations

Development at Academy Street Navan

COINDALE LTD.